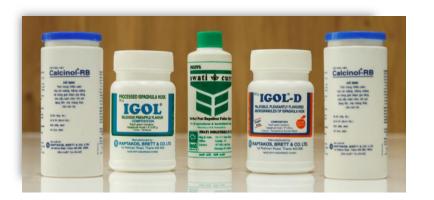

#### **Pharmaceuticals Bottles**

Our Pharmaceuticals Bottles are made from high quality HDPE polymer. We also follow strict and rigorous quality systems to monitor these medical products.