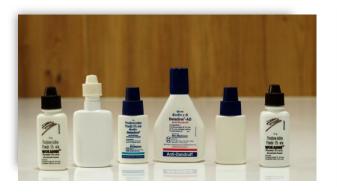

#### **Pharmaceuticals Bottles**

Our Pharmaceuticals Bottles are made from high quality HDPE polymer. We also follow strict and rigorous quality systems to monitor these medical products.